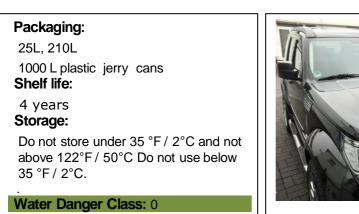

ant Shine is very high. In combination with warm to hot water, the active effect will rise considerably. This product has a perfect effect for cleaning of metals, lacquer, the interior of your car and so on. Depending of the pollution and application you must adjust the dilution.

## Advantages:

- High Concentrated
- Deep Cleaning
- Fast Dry
- Perfect Shine
- ✓ Reduces wax consumption

#### Directions for use:

- Clean the car with water to remove oil and sand. Add 100ml of Car Shampoo Brilliant Shine in an 8 litre bucket with hot water.
- Wash the car with a sponge or soft brush (Car Shampoo is also applicable in the high pressure cleaber) and then flush with cold water.

NOTE: Do not use in direct sunlight or on hot surfaces, In case hard water please furbish the car to prevent spots.









By the way: All our products are available for the aviation , industrial and Military ... For more information, please contact ETS International Turkey Ltd.

ETS Ekolojik Teknolojik Temizlik Çözümleri LTD. ŞTİ - Erenler Sokak No 6 Soğanlık / Kartal TR 34880 Istanbul Tel +90 (0) 216 606 0 666 info@etsturkiye.com www.etsturkiye.com

#### IN ACCORDANCE WITH THE REACH-ENACTMENT (EG) -Nr. 1907/2006, art.31 appendix II

Disclaimer: This information relates to the specific material designated and may not be valid for such material used in combination with any other materials or in any process. Such information is to the best of our knowledge and belief, accurate and reliable as of the date compiled. However, no representation, warranty or guarantee is made as to its accuracy, reliability